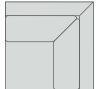

LA7140SC Lange Sectional Corner (shown) Overall: W44 D44 H35 Inside: D24 H20 Arm height: 28 Seat height: 20 One seat cushion, two back pillows Standard pillows: one 24" throw pillow Nail trim available Standard finish: Antique Walnut Leather Style: LL7140SC