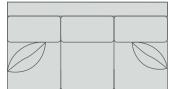

LA7140AS Lange Armless Sofa (shown) Overall: W80 D44 H35 Inside: W80 D24 H20 Seat height: 20 Three seat cushions, three back pillows Standard pillows: one 24" and one 22" throw pillow on fabric version. Nail trim available Standard finish: Antique Walnut Leather Style: LL7140AS

LA7140AL Lange Armless Loveseat (shown) Overall: W54 D44 H35 Inside: W54 D24 H21 Seat height: 21 Two seat cushions, two back pillows Nail trim available Standard finish: Antique Walnut Leather Style: LL7140AL