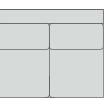

Lange Sectional 1/4" = 1' Scale

LA7140LH Lange Left Arm Chaise (shown) Overall: W48 D72 H35 Inside: W39 D52 H21 Arm height: 28 Seat height: 21 One seat cushion, one back pillow Standard pillows: one 24" and one 22" throw pillow on fabric version Nail trim available Standard finish: Antique Walnut Leather Style: LL7140LH

LA7140RH Lange Right Arm Chaise Overall: W48 D72 H35 Inside: W39 D52 H21 Arm height: 28 Seat height: 21 One seat cushion, one back pillow Standard pillows: one 24" and one 22" throw pillow on fabric version Nail trim available Standard finish: Antique Walnut Leather Style: LL7140RH