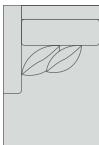

Lange Sectional 1/4" = 1' Scale

LA7140LH Lange Left Arm Chaise (shown) Overall: W48 D72 H35 Inside: W39 D52 H21 Arm height: 28 Seat height: 21 One seat cushion, one back pillow Standard pillows: one 24" and one 22" throw pillow on fabric version Nail trim available Standard finish: Antique Walnut Leather Style: LL7140LH

LA7140RH Lange Right Arm Chaise Overall: W48 D72 H35 Inside: W39 D52 H21 Arm height: 28 Seat height: 21 One seat cushion, one back pillow Standard pillows: one 24" and one 22" throw pillow on fabric version Nail trim available Standard finish: Antique Walnut Leather Style: LL7140RH