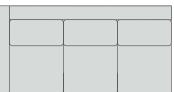

LA7140AS Lange Armless Sofa (shown) Overall: W80 D44 H35 Inside: W80 D24 H20 Seat height: 20 Three seat cushions, three back pillows Standard pillows: one 24" and one 22" throw pillow on fabric version. Nail trim available Standard finish: Antique Walnut Leather Style: LL7140AS

LA7140RS Lange Right Arm Sofa Overall: W90 D44 H35 Inside: W80 D24 H20 Arm height: 28 Seat height: 20 Three seat cushions, three back pillows Standard pillows: one 24" and one 22" throw pillow on fabric version Nail trim available Standard finish: Antique Walnut Leather Style: LL7140RS