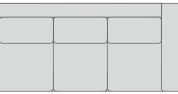

LA7140SC Lange Sectional Corner (shown) Overall: W44 D44 H35 Inside: D24 H20 Arm height: 28 Seat height: 20 One seat cushion, two back pillows Standard pillows: one 24" throw pillow Nail trim available Standard finish: Antique Walnut Leather Style: LL7140SC

LA7140AL Lange Armless Loveseat (shown) Overall: W54 D44 H35 Inside: W54 D24 H21 Seat height: 21 Two seat cushions, two back pillows Nail trim available Standard finish: Antique Walnut Leather Style: LL7140AL