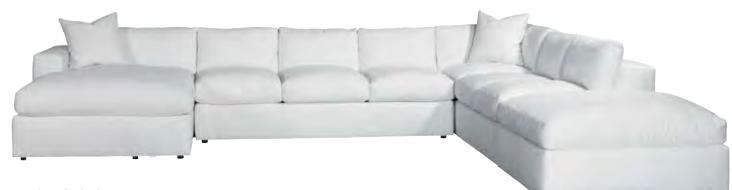

Lange Sectional 1/4" = 1' Scale

LA7140LH Lange Left Arm Chaise (shown) Overall: W48 D72 H35 Inside: W39 D52 H21 Arm height: 28 Seat height: 21 One seat cushion, one back pillow Standard pillows: one 24" and one 22" throw pillow on fabric version Nail trim available Standard finish: Antique Walnut Leather Style: LL7140LH

LA7140AS Lange Armless Sofa (shown) Overall: W80 D44 H35 Inside: W80 D24 H20 Seat height: 20 Three seat cushions, three back pillows Standard pillows: one 24" and one 22" throw pillow on fabric version. Nail trim available Standard finish: Antique Walnut Leather Style: LL7140AS

LA7140SC Lange Sectional Corner (shown) Overall: W44 D44 H35 Inside: D24 H20 Arm height: 28 Seat height: 20 One seat cushion, two back pillows Standard pillows: one 24" throw pillow Nail trim available Standard finish: Antique Walnut Leather Style: LL7140SC

LA7140AL Lange Armless Loveseat (shown) Overall: W54 D44 H35 Inside: W54 D24 H21 Seat height: 21 Two seat cushions, two back pillows Nail trim available Standard finish: Antique Walnut Leather Style: LL7140AL

LA7140SO Lange Sectional Ottoman (shown) Overall: W43 D43 H21 Seat height: 20 One seat cushion Nail trim available Standard finish: Antique Walnut Leather Style: LL7140S0

ALSO AVAILABLE:

LA7140LS Lange Left Arm Sofa Overall: W90 D44 H35 Inside: W80 D24 H20 Arm height: 28 Seat height: 20 Three seat cushions, three back pillows Standard pillows: one 24" and one 22" throw pillow on fabric version Nail trim available Standard finish: Antique Walnut Leather Style: LL7140LS

LA7140RS Lange Right Arm Sofa Overall: W90 D44 H35 Inside: W80 D24 H20 Arm height: 28 Seat height: 20 Three seat cushions, three back pillows Standard pillows: one 24" and one 22" throw pillow on fabric version Nail trim available Standard finish: Antique Walnut Leather Style: LL7140RS

LA7140RH Lange Right Arm Chaise Overall: W48 D72 H35 Inside: W39 D52 H21 Arm height: 28 Seat height: 21 One seat cushion, one back pillow Standard pillows: one 24" and one 22" throw pillow on fabric version Nail trim available Standard finish: Antique Walnut Leather Style: LL7140RH