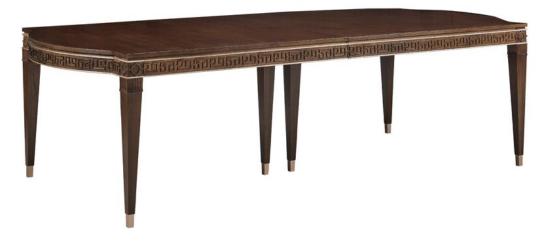

## LA23011 Caesar Dining Table

**Dimensions** W108 D50 H30 in. Extends to 132" with (1) 24" Leaf Ash Solids and Ash Veneers Metal Accents on Legs in choice of Polished Brass or Nickel

Beautiful neo-traditional dining table with carved fretwork apron and carved tassel detail at the top of the legs. The shaped top is a combination of ash solids and straight grain veneers that is 108" x 50" and extends to 132" with (1) 24" aproned leaf. The table has six legs for extra structural integrity and each foot has a metal ferrule. Available in any Custom finish or combination of finishes.

As Shown -00 Combination Finish #A2 Modern Elm in a Medium Sheen with Platinum Striping Brass Hardware