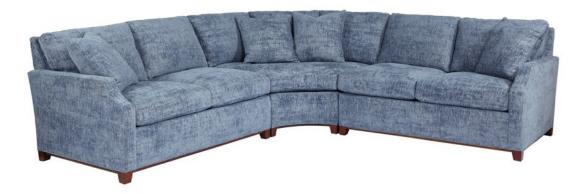

#### 3 Piece Sectional Shown

Loose Pillow Back Loose Seat Cushions Luxury Seat Depth: 42" Arm Height: 25 in. Seat Height: 19 in.

#### **As Shown**

Fabric: Castine Slate Finish: Medium Antique