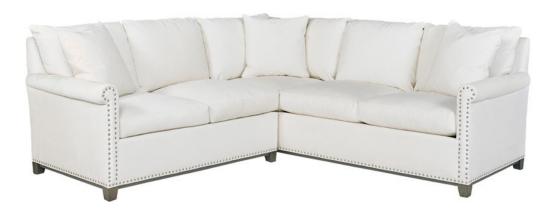

## CRFKE13S\_CRFKE34S **Custom Shop Sectional**

#### 2 Piece Sectional Shown

Loose Pillow Back **Loose Seat Cushions** Classic Seat Depth: 22 in.

Arm Height: 25 in. Seat Height: 19 in.

# **Custom Shop Design**

C = Classic 39" Depth

**RF** = Rolled Arm to the Front

**K** = Knife Edge **E** = English Seam S = Small Wood Base

#### **CRFKE13S Left Arm Loveseat**

**Dimensions** W56 D39 H35 in.

Standard with (1) 20" x 20" Throw Pillow

## **CRFKE34S Right Arm Corner Sofa**

**Dimensions** 

W94 D39 H35 in.

Standard with (2) 20" x 20" Throw Pillows

## As Shown

Fabric: Lafone Beige Finish: Modern Elm

Optional #1-P Nails Spaced on Arm Panels and Base