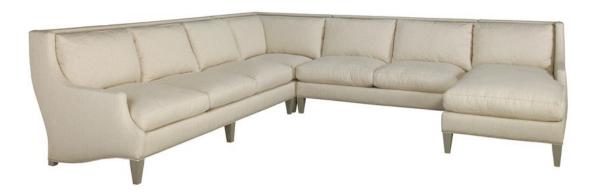

## LA7114 Four Piece Sectional Nelson Sectional

#### **Dimensions**

Overall: W 135 X 135 D40 H37 in. Inside: W 115 X 115 D25 H18 in.

Arm Height: 23 in. Seat Height: 18 in.

#### **Product Features**

Loose Seat Cushions Loose Back Pillows

Standard with (3) 21" X 21" Throw Pillows in configuration shown.

## As Shown (Left to Right)

## (1) LA7114LS Left Arm Sofa

W94 D40 H37 in. (1) 21" X21" TP

#### (1) LA7114SC Sectional Corner

W41 D40 H37 in. (1) 21" X 21" TP

# (1) LA7114AL Armless Loveseat

W63 D40 H37 in.

# (1) LA7114RH Right Arm Chaise

W31 D71 H37 in. (1) 21" X 21" TP

Fabric Shown: Linus Beige Finish Shown: Mineral

Shown with optional #1-P nails around base and on inside arms and inside back.