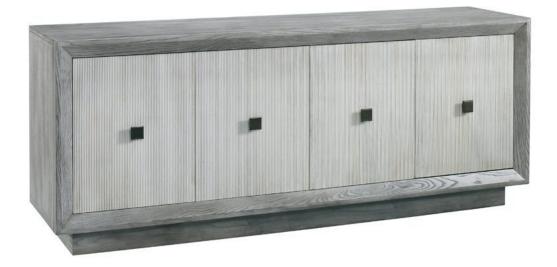

## LA17021 Alastair Cabinet

Dimensions W80 D20 H30 in.

This handsome mid-century designed cabinet provides the scale needed to support a dining storage cabinet or perfect in an entertainment area with a flat screen. The ribbed door fronts add dimension to the piece and can be contrasted in a different finish to add further interest. Pull-out tray and adjustable shelf behind each pair of doors. Hardware is available in Bronze as shown, or Polished Nickel or Polished Brass.

Selected Finish: J7 Mineral

As Shown -00 Combination Finish -J7 Mineral with -34 Washed Linen Doors Bronze Hardware