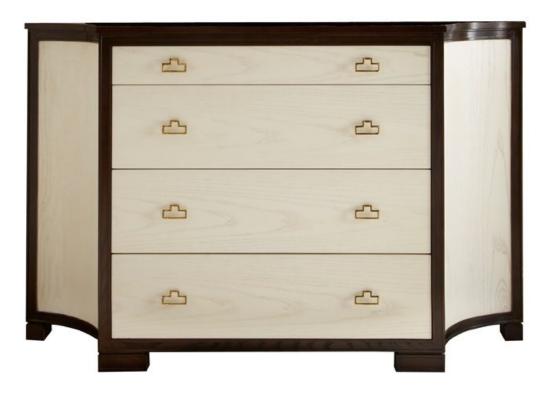

# LA98021 Guy Clipped Corner Credenza

#### LA Workshop Dimensions W56 D16 H36 1/8 in.

This new credenza for LA Workshop adds shape to the case offering. The wood sides are beautifully curved to add character while lightening its presence yet still providing great storage. Excellent for a two-tone finish application to highlight its graceful lines.

## As Shown

Hardware Finish: Polished Brass Finish shown is no longer available. Please see available finishes here.

### **Product Features**

Ash Solids and Veneers Choice of Polished Nickel or Brass Hardware Choice of Custom Finishes