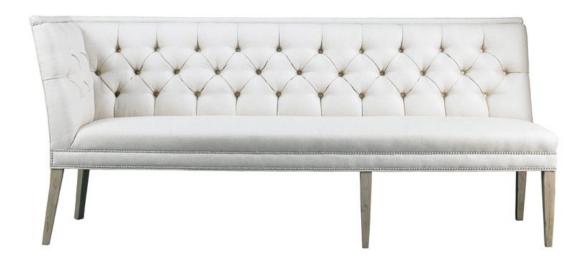

## **Armand Custom Length Right Armless Corner Banquette**

# Custom Length Upholstery

#### Dimensions as shown

Overall: W92 D26 H40 in. Inside: W84 D18 H18 in. Seat Height: 22 in.

### **Product Features**

**Tight Seat** 

Diamond Button-Tufted Back Standard Finish: Antique Walnut Available in any Custom Finish Standard with #1-P Nailhead trim as shown.

## **Options Shown**

Fabric: Lupus Natural Custom Finish: **Yarmouth** Custom Length Upholstery