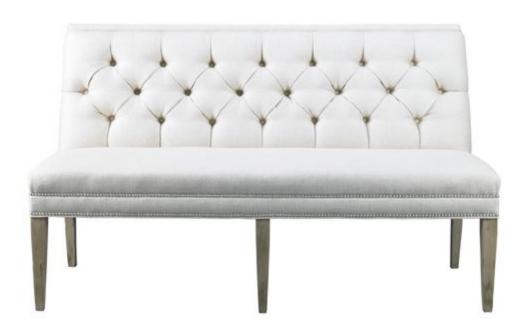

## A22AL65

**Armand Custom Length Armless Banquette** 

**Custom Length Upholstery** 

Dimensions as shown

Overall: W65 D26 H40 in. Inside: W65 D18 H18 in. Seat Height: 22 in.

## **Product Features**

**Tight Seat** 

Diamond Button-Tufted Back Standard Finish: Antique Walnut Available in any Custom Finish

Standard with #1-P Nailhead trim as shown.

**Options Shown** 

Fabric: Lupus Natural Custom Finish: **Yarmouth** 

Available in Custom Lengths from 65"-97"

To maintain the integrity of the Diamond Tuft Design this armless banquette can be specified in the following 8" increments:

65", 73", 81", 89", 97"