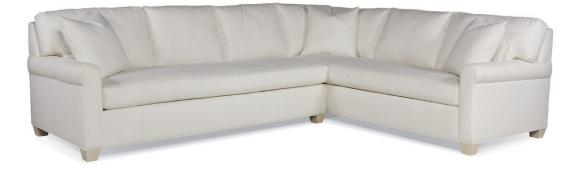

### D51LS-Left Arm Sofa\_D51RN-Right Arm Corner Sofa Designer Classics Sectional

#### D51RN Designer Classics Right Arm Corner Sofa?

Overall Dimensions: W91 D39 H35 Inside: W69 D21 H18 Arm Height: 23 Seat Height: 18 **Standard Features** 3-Seat Cushions, 4-Back pillows, scroll arm, 1-20x20 throw pillow **As Shown** Optional Finish: Wishbone

# D51LS Designer Classics Left Arm Sofa

Overall Dimensions: W79 D39 H35 Inside: W73 D21 H18 Arm height: 23 Seat height: 18

## Standard Features

3-Seat cushions, 3-Back pillows, scroll arm, 1-20x20 throw pillow Shown with optional 1-piece bench seat cushioning. Sectional sofas are standard with 3 seat cushions.

## As Shown

Optional Finish: Wishbone