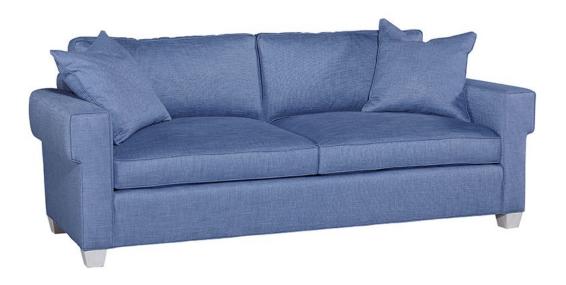

### **Hatcher Park Mid-Sofa**

### **Dimensions**

Overall: W85 D37 H34 in. Inside: W70 D22 H16 in. Arm Height: 26 in. Seat Height: 19 in.

# Product Features

Loose Pillow Back (two)

2 - Seat Cushions

2 - 20" Throw Pillows

Nail Trim Available

Shown in optional finish: Wishbone