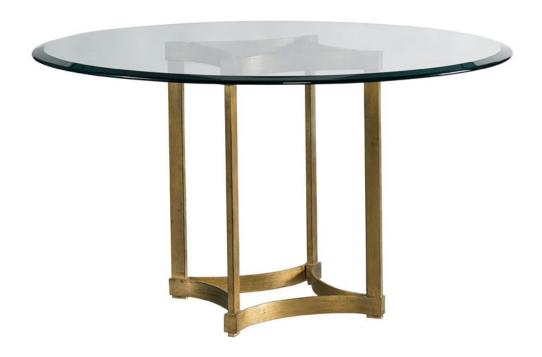

## LW10012G STELLA PEDESTAL TABLE BASE - GOLD STELLA PEDESTAL TABLE BASE - GOLD

W26 D26 H29 1/4

Metal with brushed gold finish.

Solid metal pedestal base designed for its functionality as a single base creating an elegant entry table, as well as a round or square dining table. Used in multiples the base can support a very large top. All metal in a handsome brushed gold finish. Tops are available in a wide variety of optional sizes from 54" diameter glass or wood to a 120" x 48" wood top, with or without aprons, in choice of custom finish.

Shown with:

## **GL-54 DINING TABLE TOP - GLASS**

Diameter 54 H 3/4 in. Beveled Edge

Also available in Brushed Silver: LW10012S