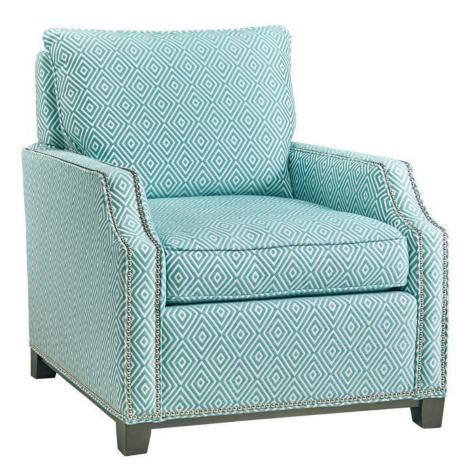

#### CSFKW01S Custom Shop Chair

## Dimensions

W32 D39 H35 in. Classic Seat Depth: 22 in. Arm Height: 25 in. Seat Height: 19 in.

# **Product Features**

Loose Pillow Back Loose Seat Cushion

## **Custom Shop Design**

 $\begin{array}{l} \textbf{C} = \text{Classic 39" Depth} \\ \textbf{SF} = \text{Scallop Arm to the Front} \\ \textbf{K} = \text{Knife Edge Back} \\ \textbf{W} = \text{Welted} \\ \textbf{01} = \text{Chair} \\ \textbf{S} = \text{Small Wood Base} \end{array}$ 

### As Shown

Fabric: Penachos Seafoam Custom Finish: Charbrown Optional #1-PN Nails on Arms and Base